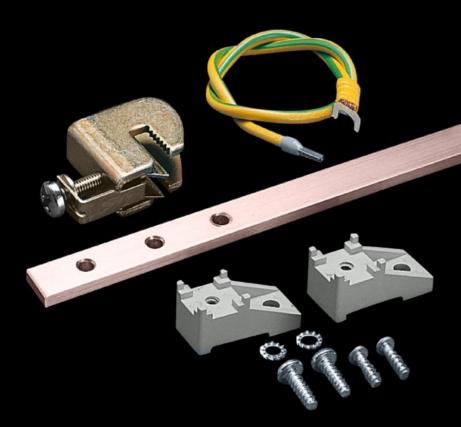

## DK 7547.000 - Earth rail, vertical for VX, VX IT

The supplied earth conductors facilitate star earthing of the cable clamp straps in the patch panels, the earth terminals are fully adjustable, current carrying capacity of rails approx. 200 A.

### **Features**

| Model No.                    | DK 7547.000                                                                                                                                                                                                                                                                                             |
|------------------------------|---------------------------------------------------------------------------------------------------------------------------------------------------------------------------------------------------------------------------------------------------------------------------------------------------------|
| Product description          | Easily fitted to the 25 mm DIN pitch pattern of distributors or to the 482.6 mm (19") mounting angles. The supplied earth conductors facilitate star earthing of the cable clamp straps in the patch panels. The earth terminals are fully adjustable. Current carrying capacity of rail approx. 200 A. |
| Supply includes              | Earth rail made from E-Cu 57 to DIN EN 12 163, DIN EN 13 601, 15 x 5 mm null 15 earthing leads 6 mm², L = 500 mm Assembly parts                                                                                                                                                                         |
| Dimensions                   | Length: 1,745 mm                                                                                                                                                                                                                                                                                        |
| To fit                       | Enclosure type: VX<br>VX IT<br>TS<br>Height: 2,000 mm                                                                                                                                                                                                                                                   |
| Packs of                     | 1 pc(s).                                                                                                                                                                                                                                                                                                |
| Weight/pack                  | 2.809 kg                                                                                                                                                                                                                                                                                                |
| Copper weight (kg per piece) | 0                                                                                                                                                                                                                                                                                                       |
| Customs tariff number        | 74198090                                                                                                                                                                                                                                                                                                |
| EAN                          | 4028177131910                                                                                                                                                                                                                                                                                           |
| ETIM 7.0                     | EC000329                                                                                                                                                                                                                                                                                                |
| ECLASS 8.0                   | 27400605                                                                                                                                                                                                                                                                                                |

#### Tender text

Earth rail for 2000 mm high network enclosures For the vertical installation in 2000 mm high network enclosures.

Earth rail made from E-Cu 57 (15 x 5 mm) to DIN 1759, DIN 40 500 is fitted to the 482.6 mm (19 inch) mounting angles or to the 25 mm DIN 43 660 pitch pattern of distributors. The supplied earth conductors facilitate star earthing of the cable clamp straps in the patch panels. The earth terminals

are fully adjustable.

Current carrying capacity of rail approx. 200 A.

For network enclosure H: 2000 mm

Length of earth rail: 1745 mm