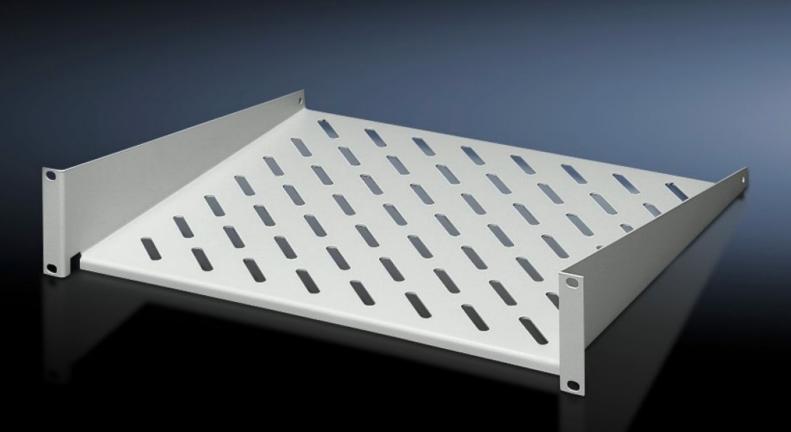

## DK 7119.400 - Component shelf 2 U, static installation

Component shelf 2 U, static installation for attachment to the 482.6 mm (19") system punchings. Load capacity: 25 kg.

#### Features

| Model No.                    | DK 7119.400                                          |
|------------------------------|------------------------------------------------------|
| Design                       | 482.6 mm (19")                                       |
| Product description          | For mounting between 482.6 mm (19") mounting angles. |
| Material                     | Sheet steel                                          |
| Surface finish               | Spray-finished                                       |
| Colour                       | RAL 7035                                             |
| Load capacity                | 25 kg surface load, static                           |
| Note                         | Not suitable for combination with telescopic slides. |
| Dimensions                   | Width: 482.6 mm<br>Depth: 400 mm                     |
| Packs of                     | 1 pc(s).                                             |
| Weight/pack                  | 3.39 kg                                              |
| Copper weight (kg per piece) | 0                                                    |
| Customs tariff number        | 94039910                                             |
| EAN                          | 4028177187214                                        |
| ETIM 7.0                     | EC002620                                             |
| ECLASS 8.0                   | 27189261                                             |
|                              |                                                      |