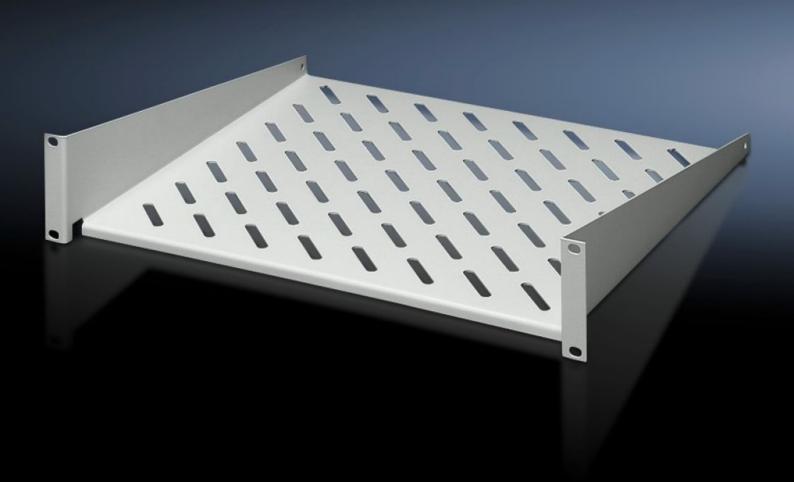

## DK 7119.250 - Component shelf 2 U, static installation

Component shelf 2 U, static installation for attachment to the 482.6 mm (19") system punchings. Load capacity: 25 kg.

#### **Features**

| Model No.                    | DK 7119.250                                          |
|------------------------------|------------------------------------------------------|
| Design                       | 482.6 mm (19")                                       |
| Product description          | For mounting between 482.6 mm (19") mounting angles. |
| Material                     | Sheet steel                                          |
| Surface finish               | Spray-finished                                       |
| Colour                       | RAL 7035                                             |
| Load capacity                | 25 kg surface load, static                           |
| Note                         | Not suitable for combination with telescopic slides. |
| Dimensions                   | Width: 482.6 mm<br>Depth: 250 mm                     |
| Packs of                     | 1 pc(s).                                             |
| Weight/pack                  | 2.37 kg                                              |
| Copper weight (kg per piece) | 0                                                    |
| Customs tariff number        | 94039910                                             |
| EAN                          | 4028177187207                                        |
| ETIM 7.0                     | EC002620                                             |
| ECLASS 8.0                   | 27189261                                             |