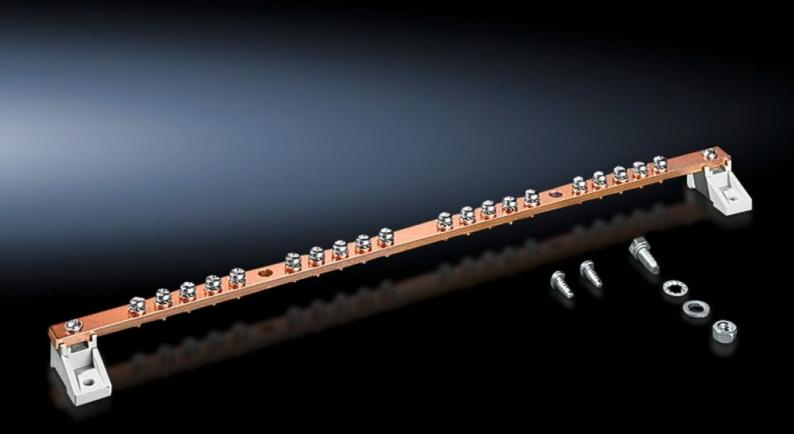

## DK 7113.000 - Earth rail, horizontal for VX, VX SE, VX IT

Potential equalisation rail, current carrying capacity approx. 200 A.

#### **Features**

| Model No.                    | DK 7113.000                                                        |
|------------------------------|--------------------------------------------------------------------|
| Product description          | Current carrying capacity approx. 200 A.                           |
| Supply includes              | Earth rail made from E-Cu 57 to DIN EN 12 163, DIN EN 13 601, 15 x |
|                              | 5 mm                                                               |
|                              | 20 connection points with M5 screws                                |
|                              | 2 earth connections 25 mm²                                         |
|                              | 2 isolators                                                        |
|                              | Assembly parts                                                     |
| Dimensions                   | Width: 15 mm                                                       |
|                              | Height: 5 mm                                                       |
|                              | Length: 450 mm                                                     |
| To fit                       | Enclosure type: VX                                                 |
|                              | VX SE                                                              |
|                              | VX IT                                                              |
|                              | Width: = 600 mm                                                    |
|                              | = 800 mm                                                           |
| Packs of                     | 1 pc(s).                                                           |
| Weight/pack                  | 0.438 kg                                                           |
| Copper weight (kg per piece) | 0                                                                  |
| Customs tariff number        | 74198090                                                           |
| EAN                          | 4028177124943                                                      |
| ETIM 7.0                     | EC000329                                                           |
| ECLASS 8.0                   | 27400605                                                           |
|                              |                                                                    |

### Tender text

Earth rail / potential equalisation rail For installing in network enclosures or wall-mounted distribution enclosures. The E-Cu 57 earth rail has two isolators, 20 M5 earth connections and two 25 mm earth connections. The rail's current carrying capacity is 30A.

Earthing rail length: 450 mm

© Rittal 2022 3