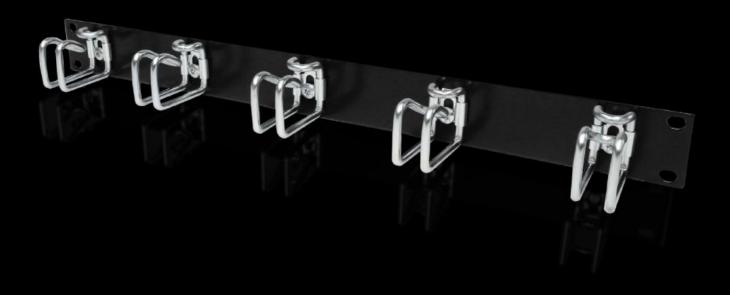

## DK 5502.205 - Cable management panel with steel rings

For horizontal management of the patch cables, with 5 cable shunting rings.

## Features

| Model No.                    | DK 5502.205                                                                 |
|------------------------------|-----------------------------------------------------------------------------|
| Product description          | For horizontal management of the patch cables, with 5 cable shunting rings. |
| Material                     | Panel: Sheet steel<br>Ring: Steel                                           |
| Surface finish               | Panel: Spray-finished<br>Ring: Zinc-plated                                  |
| Colour                       | RAL 9005                                                                    |
| Note                         | The sizes given are external dimensions.                                    |
| Dimensions                   | Width: 482.6 mm                                                             |
| Units                        | 1 U                                                                         |
| Ring dimensions              | Ring depth: 55 mm<br>Ring height: 43 mm                                     |
| Packs of                     | 1 pc(s).                                                                    |
| Weight/pack                  | 0.763 kg                                                                    |
| Copper weight (kg per piece) | 0                                                                           |
| Customs tariff number        | 94039910                                                                    |
| EAN                          | 4028177679320                                                               |
| ETIM 7.0                     | EC000322                                                                    |
| ECLASS 8.0                   | 27400604                                                                    |
|                              |                                                                             |