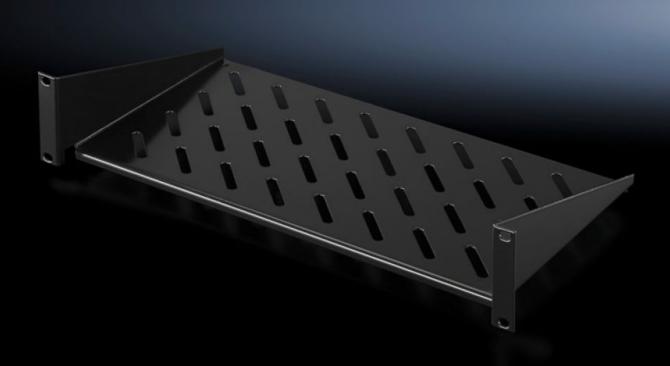

## DK 5501.625 - Component shelf 2 U, static installation

Component shelf 2 U, static installation for attachment to the 482.6 mm (19") system punchings. Load capacity: 25 kg.

## Features

| Model No.                    | DK 5501.625                                          |
|------------------------------|------------------------------------------------------|
| Design                       | 482.6 mm (19")                                       |
| Product description          | For mounting between 482.6 mm (19") mounting angles. |
| Material                     | Sheet steel                                          |
| Surface finish               | Spray-finished                                       |
| Colour                       | RAL 9005                                             |
| Load capacity                | 25 kg surface load, static                           |
| Note                         | Not suitable for combination with telescopic slides. |
| Dimensions                   | Width: 482.6 mm<br>Depth: 400 mm                     |
| Packs of                     | 1 pc(s).                                             |
| Weight/pack                  | 3 kg                                                 |
| Copper weight (kg per piece) | 0                                                    |
| Customs tariff number        | 73269098                                             |
| EAN                          | 4028177679061                                        |
| ETIM 7.0                     | EC002620                                             |
| ECLASS 8.0                   | 27189261                                             |