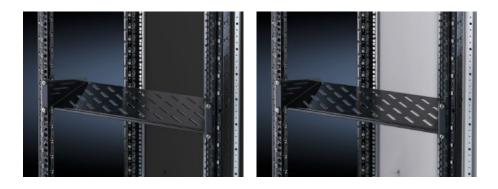

## DK 5501.625 - Component shelf 2 U, static installation

Component shelf 2 U, static installation for attachment to the 482.6 mm (19") system punchings. Load capacity: 25 kg.

## Features

| Model No.                    | DK 5501.625                                          |
|------------------------------|------------------------------------------------------|
| Design                       | 482.6 mm (19")                                       |
| Product description          | For mounting between 482.6 mm (19") mounting angles. |
| Material                     | Sheet steel                                          |
| Surface finish               | Spray-finished                                       |
| Colour                       | RAL 9005                                             |
| Load capacity                | 25 kg surface load, static                           |
| Note                         | Not suitable for combination with telescopic slides. |
| Dimensions                   | Width: 482.6 mm<br>Depth: 400 mm                     |
| Packs of                     | 1 pc(s).                                             |
| Weight/pack                  | 3 kg                                                 |
| Copper weight (kg per piece) | 0                                                    |
| Customs tariff number        | 73269098                                             |
| EAN                          | 4028177679061                                        |
| ETIM 7.0                     | EC002620                                             |
| ECLASS 8.0                   | 27189261                                             |