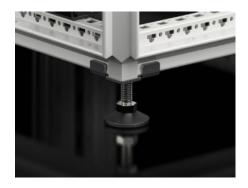

# VX 5301.326 - Levelling feet with internal adjustment, for VX IT

Levelling feet with internal adjustment, to compensate for floor irregularities.

#### **Features**

| Model No.                    | VX 5301.326                                                                                                                                                                                                                                                                          |
|------------------------------|--------------------------------------------------------------------------------------------------------------------------------------------------------------------------------------------------------------------------------------------------------------------------------------|
| Product description          | The mounting bracket is used to offset and secure the levelling foot beneath the enclosure frame in the interior section. In this way, the levelling foot is conveniently adjusted from the enclosure interior using the multi-tooth drive integrated into the levelling foot shaft. |
| Supply includes              | 4 levelling feet, M12, with TX30 hex socket drive<br>4 mounting brackets<br>Assembly parts                                                                                                                                                                                           |
| Load capacity                | Max. admissible static load: 6,500 N per levelling foot                                                                                                                                                                                                                              |
| Levelling range              | 30 - 80 mm                                                                                                                                                                                                                                                                           |
| Packs of                     | 4 pc(s).                                                                                                                                                                                                                                                                             |
| Weight/pack                  | 0.796 kg                                                                                                                                                                                                                                                                             |
| Copper weight (kg per piece) | 0                                                                                                                                                                                                                                                                                    |
| Customs tariff number        | 73269098                                                                                                                                                                                                                                                                             |
| EAN                          | 4028177952478                                                                                                                                                                                                                                                                        |
| ETIM 7.0                     | EC000721                                                                                                                                                                                                                                                                             |
| ECLASS 8.0                   | 27182003                                                                                                                                                                                                                                                                             |