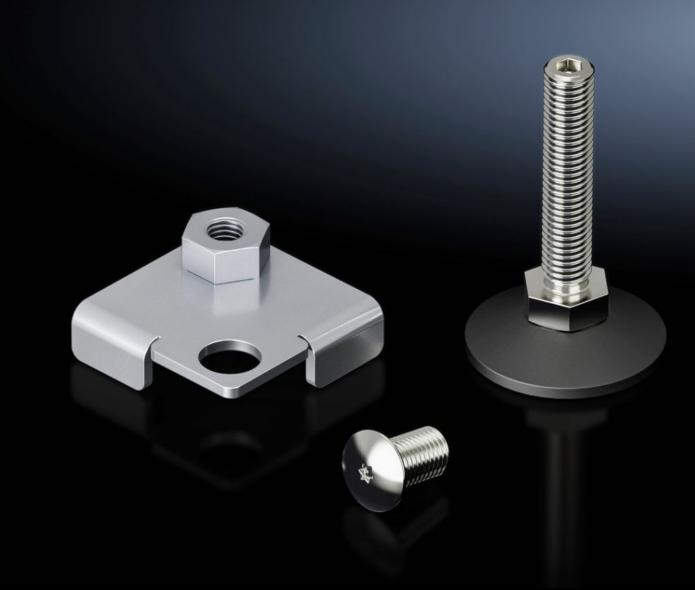

# VX 5301.326 - Levelling feet with internal adjustment, for VX IT

Levelling feet with internal adjustment, to compensate for floor irregularities.

#### **Features**

| Model No.                    | VX 5301.326                                                                                                                                                                                                                                                                          |
|------------------------------|--------------------------------------------------------------------------------------------------------------------------------------------------------------------------------------------------------------------------------------------------------------------------------------|
| Product description          | The mounting bracket is used to offset and secure the levelling foot beneath the enclosure frame in the interior section. In this way, the levelling foot is conveniently adjusted from the enclosure interior using the multi-tooth drive integrated into the levelling foot shaft. |
| Supply includes              | 4 levelling feet, M12, with TX30 hex socket drive<br>4 mounting brackets<br>Assembly parts                                                                                                                                                                                           |
| Load capacity                | Max. admissible static load: 6,500 N per levelling foot                                                                                                                                                                                                                              |
| Levelling range              | 30 - 80 mm                                                                                                                                                                                                                                                                           |
| Packs of                     | 4 pc(s).                                                                                                                                                                                                                                                                             |
| Weight/pack                  | 0.796 kg                                                                                                                                                                                                                                                                             |
| Copper weight (kg per piece) | 0                                                                                                                                                                                                                                                                                    |
| Customs tariff number        | 73269098                                                                                                                                                                                                                                                                             |
| EAN                          | 4028177952478                                                                                                                                                                                                                                                                        |
| ETIM 7.0                     | EC000721                                                                                                                                                                                                                                                                             |
| ECLASS 8.0                   | 27182003                                                                                                                                                                                                                                                                             |