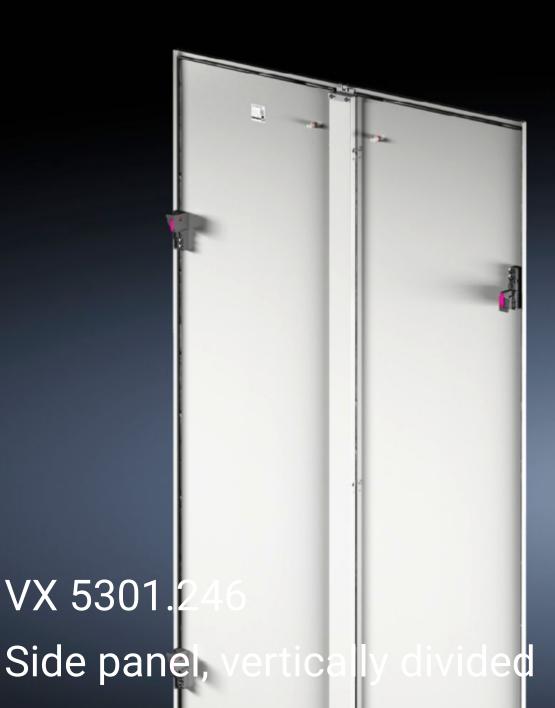

## VX 5301.246 - Side panel, vertically divided for VX IT

Side panels, vertically divided, for VX IT

#### **Features**

| Model No.            | VX 5301.246                                                     |
|----------------------|-----------------------------------------------------------------|
| Benefits             | Easy to use                                                     |
|                      | Easy to close with snap fasteners                               |
|                      | Optimum access to all installed components                      |
|                      | Opening is only possible via internal locking elements, which   |
|                      | requires free access via the doors, but significantly increases |
|                      | access security                                                 |
|                      | Individual side parts may be completely dismantled at any time  |
|                      | without the need for tools                                      |
| Material             | Sheet steel                                                     |
| Surface finish       | Powder-coated                                                   |
| Colour               | RAL 7035                                                        |
| Supply includes      | 2 side parts                                                    |
|                      | Punched rail                                                    |
|                      | 6 Hinges                                                        |
|                      | 4 quick-release fasteners                                       |
|                      | Assembly parts                                                  |
| Assembly instruction | Access via the front and rear doors must be guaranteed          |
| To fit               | Enclosure type: VX IT                                           |
|                      | Height: = 2,000 mm                                              |
|                      | Depth: = 800 mm                                                 |