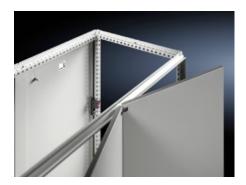

#### **Features**

| Model No.            | VX 5301.246                                                     |
|----------------------|-----------------------------------------------------------------|
| Benefits             | Easy to use                                                     |
|                      | Easy to close with snap fasteners                               |
|                      | Optimum access to all installed components                      |
|                      | Opening is only possible via internal locking elements, which   |
|                      | requires free access via the doors, but significantly increases |
|                      | access security                                                 |
|                      | Individual side parts may be completely dismantled at any time  |
|                      | without the need for tools                                      |
| Material             | Sheet steel                                                     |
| Surface finish       | Powder-coated                                                   |
| Colour               | RAL 7035                                                        |
| Supply includes      | 2 side parts                                                    |
|                      | Punched rail                                                    |
|                      | 6 Hinges                                                        |
|                      | 4 quick-release fasteners                                       |
|                      | Assembly parts                                                  |
| Assembly instruction | Access via the front and rear doors must be guaranteed          |
| To fit               | Enclosure type: VX IT                                           |
|                      | Height: = 2,000 mm                                              |
|                      | Depth: = 800 mm                                                 |