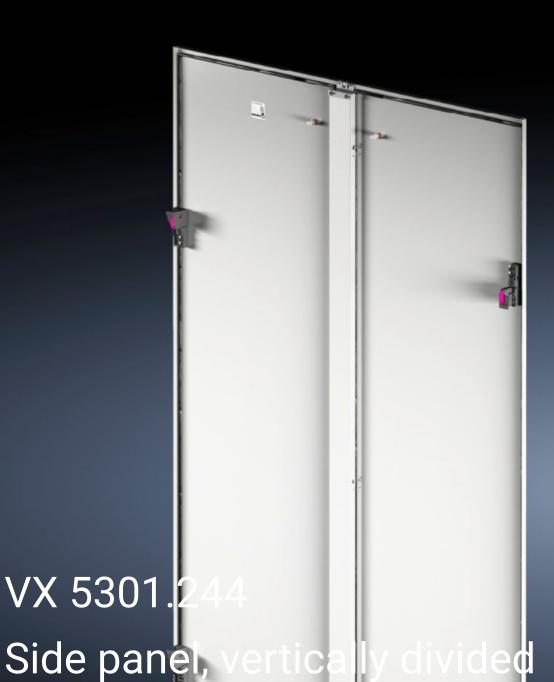

# VX 5301.244 - Side panel, vertically divided for VX IT

Side panels, vertically divided, for VX IT

#### **Features**

| Model No.            | VX 5301.244                                                     |
|----------------------|-----------------------------------------------------------------|
| Benefits             | Easy to use                                                     |
|                      | Easy to close with snap fasteners                               |
|                      | Optimum access to all installed components                      |
|                      | Opening is only possible via internal locking elements, which   |
|                      | requires free access via the doors, but significantly increases |
|                      | access security                                                 |
|                      | Individual side parts may be completely dismantled at any time  |
|                      | without the need for tools                                      |
| Material             | Sheet steel                                                     |
| Surface finish       | Powder-coated                                                   |
| Colour               | RAL 7035                                                        |
| Supply includes      | 2 side parts                                                    |
|                      | Punched rail                                                    |
|                      | 6 Hinges                                                        |
|                      | 4 quick-release fasteners                                       |
|                      | Assembly parts                                                  |
| Assembly instruction | Access via the front and rear doors must be guaranteed          |
| To fit               | Enclosure type: VX IT                                           |
|                      | Height: = 2,200 mm                                              |
|                      | Depth: = 1,000 mm                                               |