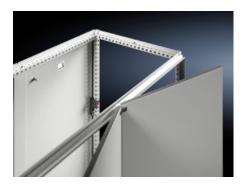

#### **Features**

| Model No.            | VX 5301.244                                                     |
|----------------------|-----------------------------------------------------------------|
| Benefits             | Easy to use                                                     |
|                      | Easy to close with snap fasteners                               |
|                      | Optimum access to all installed components                      |
|                      | Opening is only possible via internal locking elements, which   |
|                      | requires free access via the doors, but significantly increases |
|                      | access security                                                 |
|                      | Individual side parts may be completely dismantled at any time  |
|                      | without the need for tools                                      |
| Material             | Sheet steel                                                     |
| Surface finish       | Powder-coated                                                   |
| Colour               | RAL 7035                                                        |
| Supply includes      | 2 side parts                                                    |
|                      | Punched rail                                                    |
|                      | 6 Hinges                                                        |
|                      | 4 quick-release fasteners                                       |
|                      | Assembly parts                                                  |
| Assembly instruction | Access via the front and rear doors must be guaranteed          |
| To fit               | Enclosure type: VX IT                                           |
|                      | Height: = 2,200 mm                                              |
|                      | Depth: = 1,000 mm                                               |