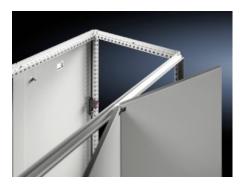

### **Features**

| Model No.            | VX 5301.236                                                     |  |
|----------------------|-----------------------------------------------------------------|--|
| Benefits             | Easy to use                                                     |  |
|                      | Easy to close with snap fasteners                               |  |
|                      | Optimum access to all installed components                      |  |
|                      | Opening is only possible via internal locking elements, which   |  |
|                      | requires free access via the doors, but significantly increases |  |
|                      | access security                                                 |  |
|                      | Individual side parts may be completely dismantled at any time  |  |
|                      | without the need for tools                                      |  |
| Material             | Sheet steel                                                     |  |
| Surface finish       | Powder-coated                                                   |  |
| Colour               | RAL 7035                                                        |  |
| Supply includes      | 2 side parts                                                    |  |
|                      | Punched rail                                                    |  |
|                      | 6 Hinges                                                        |  |
|                      | 4 quick-release fasteners                                       |  |
|                      | Assembly parts                                                  |  |
| Assembly instruction | Access via the front and rear doors must be guaranteed          |  |
| To fit               | Enclosure type: VX IT                                           |  |
|                      | Height: = 2,000 mm                                              |  |
|                      | Depth: = 1,000 mm                                               |  |