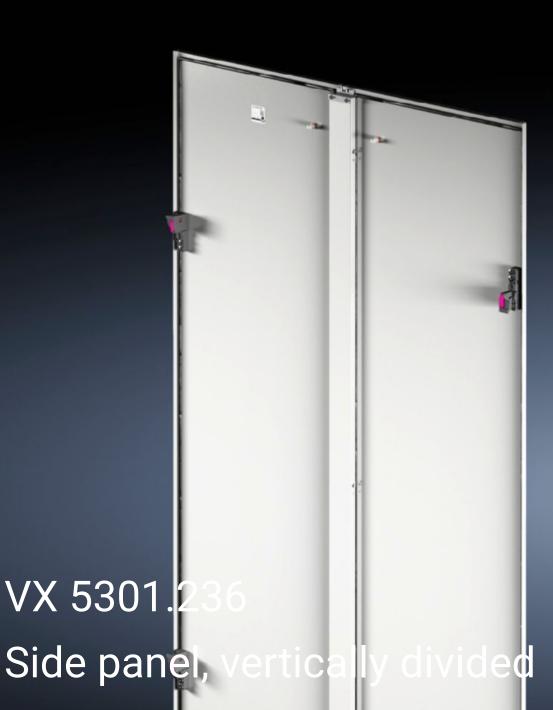

# VX 5301.236 - Side panel, vertically divided for VX IT

Side panels, vertically divided, for VX IT

### **Features**

| Model No.            | VX 5301.236                                                     |  |
|----------------------|-----------------------------------------------------------------|--|
| Benefits             | Easy to use                                                     |  |
|                      | Easy to close with snap fasteners                               |  |
|                      | Optimum access to all installed components                      |  |
|                      | Opening is only possible via internal locking elements, which   |  |
|                      | requires free access via the doors, but significantly increases |  |
|                      | access security                                                 |  |
|                      | Individual side parts may be completely dismantled at any time  |  |
|                      | without the need for tools                                      |  |
| Material             | Sheet steel                                                     |  |
| Surface finish       | Powder-coated                                                   |  |
| Colour               | RAL 7035                                                        |  |
| Supply includes      | 2 side parts                                                    |  |
|                      | Punched rail                                                    |  |
|                      | 6 Hinges                                                        |  |
|                      | 4 quick-release fasteners                                       |  |
|                      | Assembly parts                                                  |  |
| Assembly instruction | Access via the front and rear doors must be guaranteed          |  |
| To fit               | Enclosure type: VX IT                                           |  |
|                      | Height: = 2,000 mm                                              |  |
|                      | Depth: = 1,000 mm                                               |  |