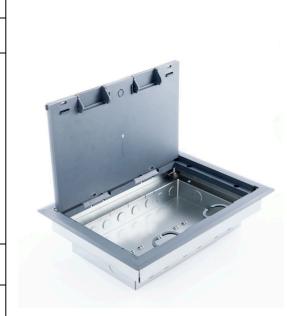

## **Raised Floor Box Product Data Sheet**

|                              | T                                                              |
|------------------------------|----------------------------------------------------------------|
| Product Range                | UM1500                                                         |
| Description                  | 3 / 4 Compartment raised Floor Box with steel lid & trim       |
| Key Features                 | Configurable 3 or 4 compartment box                            |
|                              | All steel construction (Grey powder coat lid & trim)           |
|                              | Large knockouts in base for data cable access                  |
|                              | 82mm deep                                                      |
|                              | Range of additional power and data accessories                 |
|                              | Optional sub-frame for higher traffic loads                    |
|                              | Reversible Lid                                                 |
|                              | Lock for lid option                                            |
|                              | Accepts carpets or tiles up to 6mm                             |
| D                            | Floor Aperture 322mm x 222mm                                   |
| Dimensions                   | Trim 355mm x 255mm                                             |
| Material(s)                  | Galvanised steel construction with Grey powder coat lid & trim |
| Compliance /<br>Standards(s) | CE & UKCA Marked                                               |
|                              | Low Voltage Directive 2014/35/EU                               |
|                              | The Electrical Equipment (Safety) Regulations 2016             |
|                              | BS 7671:2018                                                   |
|                              | BS EN 61534-22:2014                                            |
|                              | BS EN 50085-2-2:2008                                           |
| Packaging                    | Recyclable                                                     |

Image for reference only