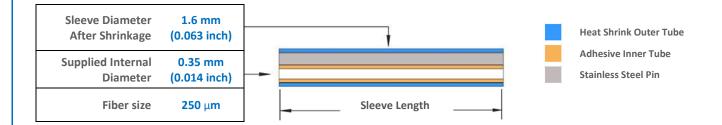

#### Single 250µm fiber. 1.6mm diameter

Fibre Optic Splice Protection Sleeve Specialists

**6A Mini Series** Technical Data Sheet

### **Material Specification**

| Application Type:                | Single Fiber 250µm                                                                                                            | Belicore                                                                               |
|----------------------------------|-------------------------------------------------------------------------------------------------------------------------------|----------------------------------------------------------------------------------------|
| Compatibility:                   | Most splice trays, ovens and coated fibers                                                                                    |                                                                                        |
| Outer Material:                  | Cross-linked Polyolefin Heat Shrinkable Tubing +135°C MIL Spec.<br>UL224 Approved YDPU2.E467437 & SAE-AMS-DTL-23053/5 Class 2 | Certification Testing for<br>FinishAdapt's Single-<br>Fiber Fusion Splice<br>Protector |
| Inner Material:                  | Hot-melt adhesive Copolymer                                                                                                   | Belicore                                                                               |
| Reinforcing Pin:                 | Stainless Steel 302 BS 2056 with polished and rounded edges                                                                   |                                                                                        |
| Colours:                         | Clear for easy visual inspection                                                                                              |                                                                                        |
| Splice Operating<br>Temperature: | -40°C to +70°C (Heat shrink outer rated at -55°C to +135°C)*                                                                  |                                                                                        |
| Storage Temperature:             | -40°C to +70°C                                                                                                                |                                                                                        |
| Package Quantity:                | Bags of 50. Labelled over bag of 1,000                                                                                        |                                                                                        |