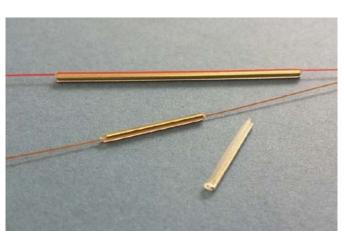

**Fibre Optic Splice Protection Sleeve Specialists** 

#### Single 250µm fiber. 1.6mm diameter

Fibre Optic Splice Protection Sleeve Specialists

**6A Mini Series** Technical Data Sheet