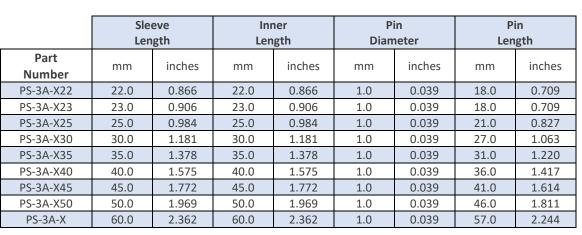

# Sleeve Diameter 2.4 mm After Shrinkage (0.094 inch) Supplied Internal 1.4 mm Diameter (0.055 inch)

**Splice Length** 

All information is believed to be correct at time of publication and we reserve the right to make changes without prior notice. All dimensions nominal.