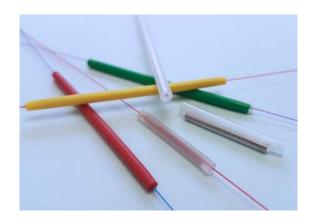

#### Key Features

- BELLCORE (Telcordia) GR-1380-CORE Certification
- Pre-Shrunk heat bonded design for faster installation
- Single fibre aperture for easier fiber insertion
- Encapsulated and centred reinforcing pin
- UL Approved high quality materials
- Compatible with most fibers, splice trays and ovens
- Available in clear and a range of colours
- Large stock holding for fast delivery

## **Material Specification**

| Application Type:         | Single Fiber 250µm and 900µm                                                                                                      | Belicore<br>Brownskiew<br>1014<br>Bat Januari                                          |
|---------------------------|-----------------------------------------------------------------------------------------------------------------------------------|----------------------------------------------------------------------------------------|
| Compatibility:            | Most splice trays, ovens and coated fibers                                                                                        |                                                                                        |
| Outer Material:           | Cross-linked Polyolefin Heat Shrinkable Tubing +135°C MIL Spec.<br>UL224 Approved YDPU2.E467437 & SAE-AMS-DTL-23053/5 Class 2     | Certification Testing for<br>FinishAdapt's Single-<br>Fiber Fusion Splice<br>Protector |
| Inner Material:           | Hot-melt adhesive Copolymer                                                                                                       | Belicore                                                                               |
| Reinforcing Member:       | Stainless Steel 302 BS 2056 with polished and rounded edges                                                                       |                                                                                        |
| Colours:                  | Clear as standard and 10 Colours in 25, 35, 45, 61mm long:<br>Black, brown, red, orange, yellow, blue, green, white, violet, grey |                                                                                        |
| Operating<br>Temperature: | -40°C to +70°C (Heat shrink outer rated at -55°C to +135°C)*                                                                      |                                                                                        |
| Storage<br>Temperature:   | -40°C to +70°C                                                                                                                    |                                                                                        |
| Package Quantity:         | Bags of 50 or 100. Labelled over bag of 1,000                                                                                     |                                                                                        |