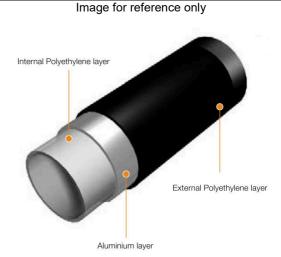

## **MT Supertube Product Data Sheet**

| Product Range                | 22003, 22503, 22010 & 22505                                                                                          |
|------------------------------|----------------------------------------------------------------------------------------------------------------------|
| Description                  | LSOH 3-layer heavy gauge Conduit                                                                                     |
| Key Features                 | LSOH Conduit  Excellent Screening Performance                                                                        |
|                              | Suitable for Rail, Marine and Tunnel apps.                                                                           |
|                              | Supplied in continuous lengths up 100m                                                                               |
|                              | Suitable for in-screed applications                                                                                  |
|                              | EMC/EMI Boxes and Fittings                                                                                           |
|                              | Withstands temp. from -45°C to +120°C                                                                                |
|                              | Compressive strength of 750N                                                                                         |
| Dimensions                   | 20mm O.D. (22003 / 22010)                                                                                            |
|                              | 25mm O.D. (22503 / 22505)                                                                                            |
| Material(s)                  | LSOH polyethylene (PE-HD) outside and (PE-LLD) inside around an Aluminium core, Both PE grades classified as UL94 HB |
| Compliance /<br>Standards(s) | CE & UKCA Marked                                                                                                     |
|                              | Low Voltage Directive 2014/35/EU                                                                                     |
|                              | EC Directive 2002/95/EC                                                                                              |
|                              | EC Directive 2004/108/EC                                                                                             |
|                              | The Electrical Equipment (Safety) Regulations 2016                                                                   |
|                              | BS 7671:2018                                                                                                         |
|                              | BS EN 61386-1:2008+A1:2019                                                                                           |
|                              | BS EN 60386-21:2004+A11;2010                                                                                         |
|                              | DIN VDE 0281-13:2003-02 Section 4.3.5                                                                                |
|                              | DIN EN 50289-1-6:2002-12 Section 6                                                                                   |
|                              | IEC 60227-1:2007-04 Section 2.3.5                                                                                    |
| Packaging                    | Recyclable                                                                                                           |