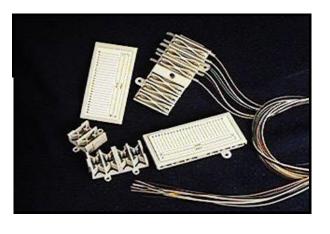

plate

The 24 way splice bridge will accommodate up to 24 fusion splices or 12 mechanical splices. The unit can be supplied with a protective lid with a designation label plate.

The 4 way splice bridge will accept 4 mechanical or fusion splices. The unique modular design allows expansion of capacity by attaching additional bridges as and when required.

These Splice Support Bridges are used worldwide in a variety of fibre termination panels, from ODFs through to building flexibility points and splice enclosures.