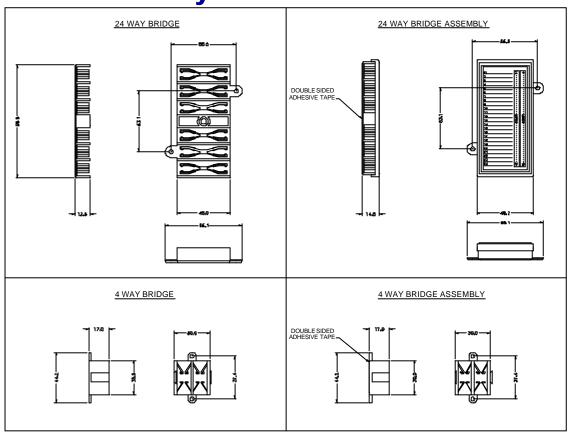

## **Schematic Layout**

## **Technical Specifications**

Material: ABS (Halogen Free) Fixing: Double sided adhesive tape

Or

Suits M3 Fixing Holes

Colour: Options: Protective Lid Identification Label